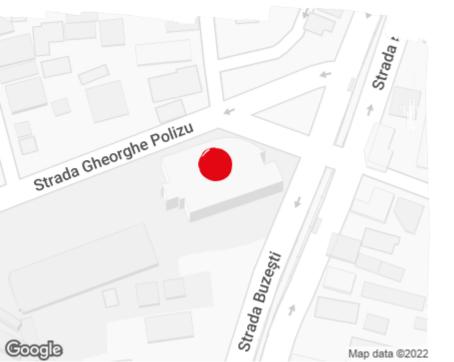

#### Location

#### **Public transport**

Metro: M1, M2 Bus: 86,133,300 Tram: 24, 42, 45